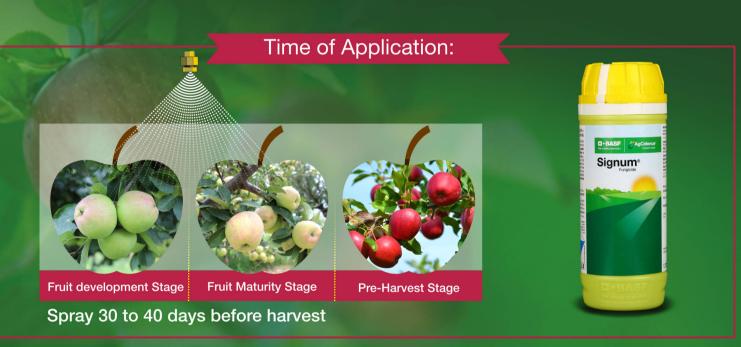

## How SIGNUM Benefits you:

- Provides extended residual protection due to Dual mode of action
- Fetches higher price
  - Uniform fruit color development
  - Better fruit firmness
- Better leaf retention after harvestsupports good bearing next year.